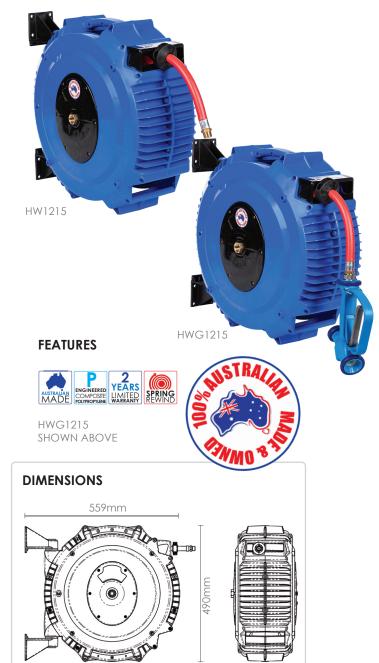

## HW SERIES HOT WATER REELS

## APPLICATION

Specially designed for hot water wash down applications in kitchens and food prep areas.

Perfect for use in food processing areas the vented case design allows the reel to be hygenically cleaned as required and allows for adequate air flow.

Available with or without a heavy duty, fully insulated washdown gun.

For accessories, guns and nozzles, see page 152.

| HOSE TYPE    | Nitrile blended PVC |  |  |
|--------------|---------------------|--|--|
| MEDIA        | Hot water           |  |  |
| MINIMUM TEMP | -30°C               |  |  |
| MAXIMUM TEMP | 85°C                |  |  |
| MAX PSI      | 225*                |  |  |
| FITTING TYPE | BSP**               |  |  |
| WEIGHT       | 12kg***             |  |  |

Standard swivel configuration is brass; 316 stainless steel is available as an optional extra.

\*Maximum working pressure of the hose is rated at 225psi @ 23°C, operating temperature 85°C @ 120psi.

\*\*NPT, JIC, JIS and Metric threads are available on request.

\*\*\*HW1015 weighs 11kg.

239mm

|     | HW SERIES |         |             |         |               |                         |  |  |
|-----|-----------|---------|-------------|---------|---------------|-------------------------|--|--|
|     | Model     | Hose ID | Hose Length | Max PSI | Inlet Fitting | Outlet Fitting          |  |  |
| A O | HW1015    | 10mm    | 15m         | 240     | 3/8" BSPF     | 3/8" BSPM               |  |  |
| A P | HW1020    | 10mm    | 20m         | 240     | 3/8" BSPF     | 3/8" BSPM               |  |  |
|     | HW1215    | 12mm    | 15m         | 240     | 1/2" BSPF     | 1/2" BSPM               |  |  |
| A C | HWG1015   | 10mm    | 15m         | 240     | 3/8" BSPF     | Heavy Duty Washdown Gun |  |  |
| A P | HWG1020   | 10mm    | 20m         | 240     | 3/8" BSPF     | Heavy Duty Washdown Gun |  |  |
| A P | HWG1215   | 12mm    | 15m         | 240     | 1/2" BSPF     | Heavy Duty Washdown Gun |  |  |

 $\mathbf{A}^{(2)}_{\mathbf{A}}$  = Quick Ship Item, see inside back cover for more information.